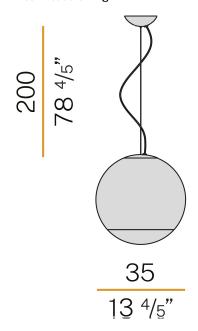

# Technical drawing

Suspension lighting fixture for interiors, with direct and indirect light emission. Pickled sheet metal structure in titanium polyacrylic paint.

 $\hbox{Diffuser in hand-crafted blown glass with white or smoke-grey shaded effect.}$ 2m (78,7") long steel suspension cable.

2m (78,7") long power cable in transparent PVC.

Power canopy with galvanized sheet metal ceiling bracket and pickled sheet metal  $% \left( 1\right) =\left( 1\right) \left( 1\right) +\left( 1\right) \left( 1\right) \left( 1\right) +\left( 1\right) \left( 1\right$ covering in titanium polyacrylic paint.