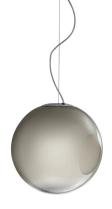

Suspension lighting fixture for interiors, with direct and indirect light emission. Pickled sheet metal structure in titanium polyacrylic paint.

 $\hbox{Diffuser in hand-crafted blown glass with white or smoke-grey shaded effect.}$ 2m (78,7") long steel suspension cable.

2m (78,7") long power cable in transparent PVC.

Power canopy with galvanized sheet metal ceiling bracket and pickled sheet metal  $% \left( 1\right) =\left( 1\right) \left( 1\right) +\left( 1\right) \left( 1\right) \left( 1\right) +\left( 1\right) \left( 1\right$ covering in titanium polyacrylic paint.