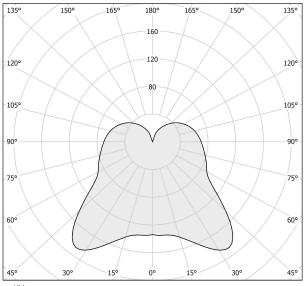

(CM)  | 0,0 × 0,0 × 0,0                                                 |
|                          |                                                                 |



Suspension lighting fixture for interiors, with direct and indirect light emission. Pickled sheet metal structure in titanium polyacrylic paint.

 $\hbox{Diffuser in hand-crafted blown glass with white or smoke-grey shaded effect.}$ 2m (78,7") long steel suspension cable.

2m (78,7") long power cable in transparent PVC.

Power canopy with galvanized sheet metal ceiling bracket and pickled sheet metal  $% \left( 1\right) =\left( 1\right) \left( 1\right) +\left( 1\right) \left( 1\right) \left( 1\right) +\left( 1\right) \left( 1\right$ covering in titanium polyacrylic paint.









# Technical drawing



# Polar diagram



<u>cd/klm</u> C0 - C180 - - - C90 - C270